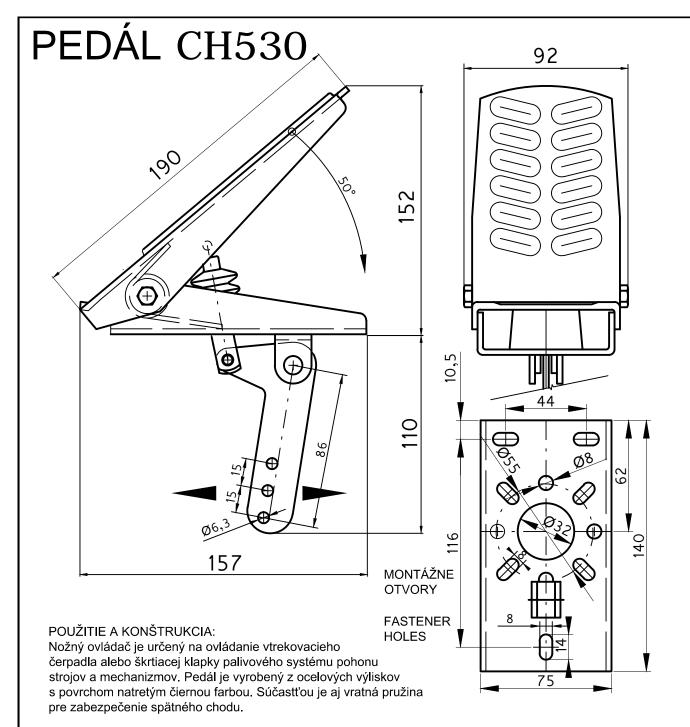

## PRACOVNÝ ZDVIH:

CH530 umožňuje zdvih 65mm pri maximálnom uhle zošliapnutia 50°.

## **UPEVNENIE**

Pedál je možné upevniť na podlahu alebo zavesiť na prednú stenu kabíny obsluhy stroja.