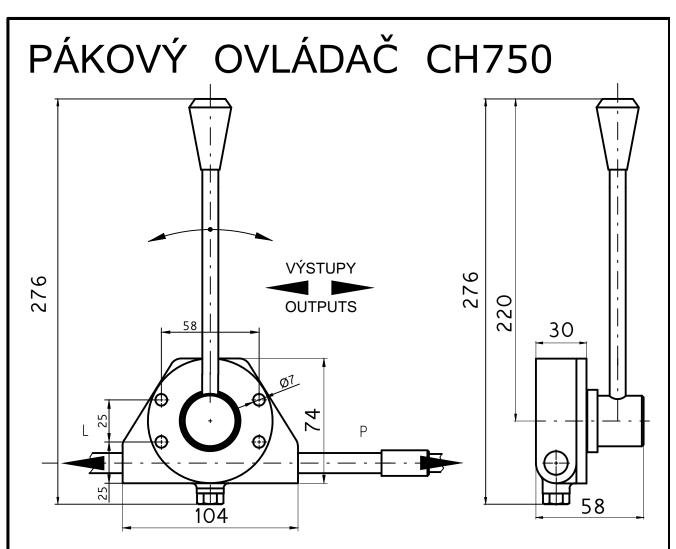

## POUŽITIE A KONŠTRUKCIA:

Ovládač pracuje na princípe ozubeného pastorka a ozubeného hrebeňa. Tento mechanizmus je uložený v telese zo zinkovej zliatiny. Primárna sila pôsobí na páku s rukoväťou. Je možné zvoliť aretáciu v jednej alebo viacerých polohách - aretačnou guľkou s pružinou.

### NAPOJENIE LANOVODU:

Konštrukcia ovládača umožňuje pripojenie ťažno-tlačného kábla z pravej alebo ľavej strany. Pripojiť možno káble LD a MD. Požiadavku na napojenie z ľavej strany je nutné uviesť v objednávke.

### PRACOVNÝ ZDVIH:

CH750 umožňuje zdvih 50, 75 alebo 100mm. Je nutné zdvih presne vybrať - jeho zmena sa vykonáva výmenou niektorých častí ovládača.

### PÁKOVÝ PREVOD: 1:10

UPEVNENIE: Bočné - 4x skrutka cez teleso ovládača.